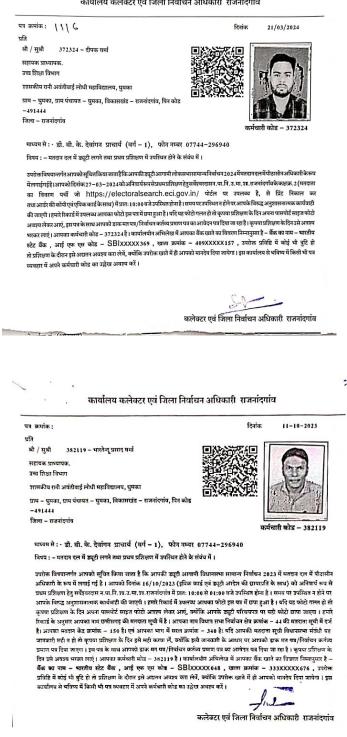

कार्यालय कलेक्टर एवं जिला निर्वाचन अधिकारी, राजनांदगांव (छ.ग.)

कमांक/12039/नो.अधि.लो.स.नि./2024 प्रति,

राजनांदगांव, दिनांक23 / 03 / 2024

समस्त मास्टर ट्रेनर्स. लोक सभा निर्वाचन-2024 जिला राजनांदगांव (छ.ग.)

पीठासीन अधिकारी एवं मतदान अधिकारी क्रमांक 01 की दिनांक 27.03.2024 एवं विषय :--28.03.2024 को प्रशिक्षण देने बाबत्।

उपरोक्त विषयांतर्गत लेख है कि पीठासीन अधिकारी एवं मतदान अधिकारी क्रमांक 01 की दिनांक 27.03.2024 एवं 28.03.2024 प्रशिक्षण आयोजित किया गया है। जिसका विवरण निग्नानुसार है-