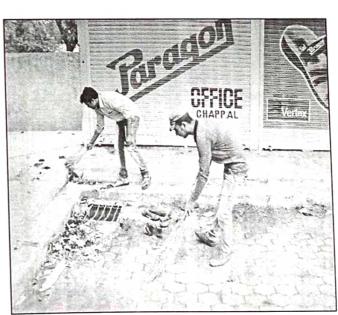

कुलसचिव, हेमचंद यादव विश्वविद्यालय दुर्ग (छ.ग.)

रवच्छ भारत समर इंटर्निशिप में महाविद्यालयों एवं विद्यार्थियों की भागीदारी। आपका पत्र क्रमांक/१६४/डी.यू./२०१८ दुर्ग दिनांक 27.04.2018

उपर्युक्त विषयान्तर्गत संदर्भित पत्र के परिपालन में लेख है कि, इस महाविद्यालय से छ भारत समर इंटर्निशिप (Swachh Bharat Summer Internship) कार्यक्रम जिसमें विद्यार्थियों ने घंटे का प्रोजेक्ट पूर्ण कर, सर्वश्रेष्ठ तीन विद्यार्थी का नाम एवं प्रोजेक्ट रिपोर्ट आप की ओर आवश्यक

| क्रमांक | विद्यार्थी का नाम  |                   |         |
|---------|--------------------|-------------------|---------|
| 1       |                    | कक्षा             | रिमार्क |
| -       | आकाश देवांगन       | बी. एस-सी. भाग- 1 |         |
| 2       | कु. लुमेश्वरी साहू | बी. एस-सी. भाग- 1 |         |
| 3       | अनेश्वर लहरे       | एम. ए. हिंदी –    |         |
|         |                    | द्वितीय सेमेस्टर  |         |