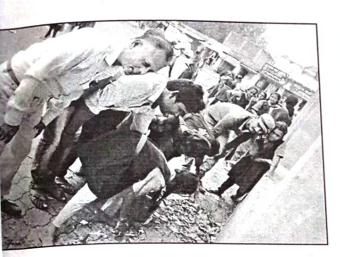

कुलसचिव, हेमचंद यादव विश्वविद्यालय दुर्ग (छ.ग.)

रवच्छ भारत समर इंटर्निशिप में महाविद्यालयों एवं विद्यार्थियों की भागीदारी। आपका पत्र क्रमांक/१६४/डी.यू./२०१८ दुर्ग दिनांक 27.04.2018

उपर्युक्त विषयान्तर्गत संदर्भित पत्र के परिपालन में लेख है कि, इस महाविद्यालय से छ भारत समर इंटर्निशिप (Swachh Bharat Summer Internship) कार्यक्रम जिसमें विद्यार्थियों ने घंटे का प्रोजेक्ट पूर्ण कर, सर्वश्रेष्ठ तीन विद्यार्थी का नाम एवं प्रोजेक्ट रिपोर्ट आप की ओर आवश्यक

| क्रमांक | विद्यार्थी का नाम  |                   |         |
|---------|--------------------|-------------------|---------|
| 1       |                    | कक्षा             | रिमार्क |
| -       | आकाश देवांगन       | बी. एस-सी. भाग- 1 |         |
| 2       | कु. लुमेश्वरी साहू | बी. एस-सी. भाग- 1 |         |
| 3       | अनेश्वर लहरे       | एम. ए. हिंदी –    |         |
|         |                    | द्वितीय सेमेस्टर  |         |