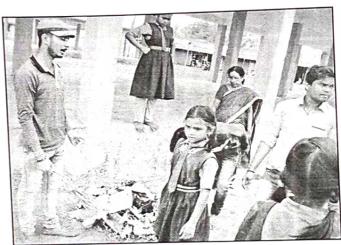

कुलसचिव, हेमचंद यादव विश्वविद्यालय दुर्ग (छ.ग.)

रवच्छ भारत समर इंटर्निशिप में महाविद्यालयों एवं विद्यार्थियों की भागीदारी। आपका पत्र क्रमांक/१६४/डी.यू./२०१८ दुर्ग दिनांक 27.04.2018

उपर्युक्त विषयान्तर्गत संदर्भित पत्र के परिपालन में लेख है कि, इस महाविद्यालय से छ भारत समर इंटर्निशिप (Swachh Bharat Summer Internship) कार्यक्रम जिसमें विद्यार्थियों ने घंटे का प्रोजेक्ट पूर्ण कर, सर्वश्रेष्ठ तीन विद्यार्थी का नाम एवं प्रोजेक्ट रिपोर्ट आप की ओर आवश्यक

| क्रमांक | विद्यार्थी का नाम  |                   |         |
|---------|--------------------|-------------------|---------|
| 1       |                    | कक्षा             | रिमार्क |
| -       | आकाश देवांगन       | बी. एस-सी. भाग- 1 |         |
| 2       | कु. लुमेश्वरी साहू | बी. एस-सी. भाग- 1 |         |
| 3       | अनेश्वर लहरे       | एम. ए. हिंदी –    |         |
|         |                    | द्वितीय सेमेस्टर  |         |