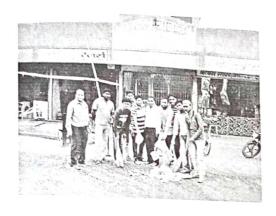

कुलसचिव, हेमचंद यादव विश्वविद्यालय दुर्ग (छ.ग.)

रवच्छ भारत समर इंटर्निशिप में महाविद्यालयों एवं विद्यार्थियों की भागीदारी। आपका पत्र क्रमांक/१६४/डी.यू./२०१८ दुर्ग दिनांक 27.04.2018

उपर्युक्त विषयान्तर्गत संदर्भित पत्र के परिपालन में लेख है कि, इस महाविद्यालय से छ भारत समर इंटर्निशिप (Swachh Bharat Summer Internship) कार्यक्रम जिसमें विद्यार्थियों ने घंटे का प्रोजेक्ट पूर्ण कर, सर्वश्रेष्ठ तीन विद्यार्थी का नाम एवं प्रोजेक्ट रिपोर्ट आप की ओर आवश्यक

| क्रमांक | विद्यार्थी का नाम  |                   |         |
|---------|--------------------|-------------------|---------|
| 1       |                    | कक्षा             | रिमार्क |
| -       | आकाश देवांगन       | बी. एस-सी. भाग- 1 |         |
| 2       | कु. लुमेश्वरी साहू | बी. एस-सी. भाग- 1 |         |
| 3       | अनेश्वर लहरे       | एम. ए. हिंदी –    |         |
|         |                    | द्वितीय सेमेस्टर  |         |